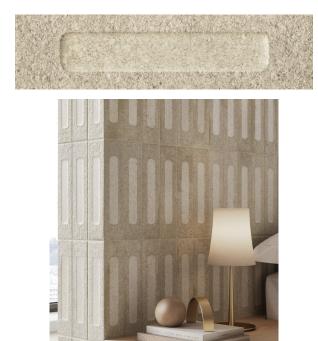

## FORNACE FORMELLA ARGILLA NATURALE 60 X 240

## Description

Fornace range has the look and feel of exposed brick, but the practicality of porcelain, relieves the ancient beauty of a material mixed and shaped by human hands. High variation Italian made tiles, suitable for cladding both interior and exterior walls. Available in 4 colours, Bianco, Verde, Argilla and Rosso. Matching deco tiles also available.