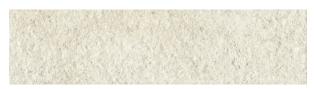

## FORNACE BIANCO MINERALE 60 X 240

## Description

Fornace range has the look and feel of exposed brick, but the practicality of porcelain, relieves the ancient beauty of a material mixed and shaped by human hands. High variation Italian made tiles, suitable for cladding both interior and exterior walls. Available in 4 colours, Bianco, Verde, Argilla and Rosso. Matching deco tiles also available.

## **Specifications**

| Finish:           | MATT            |
|-------------------|-----------------|
| Material:         | PORCELAIN       |
| Origin:           | ITALY           |
| Size:             | 60 x 240        |
| Thickness:        | 7               |
| Variation:        | 3               |
| Weight:           | 12.44 kg per m² |
| Rectified:        | Yes             |
| Sealing Required: | No              |
| Colour:           | Black           |
| m² Per Box:       | 0.6912          |
| Tiles Per Pack:   | 48              |