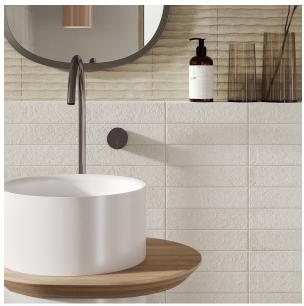

## FORNACE BIANCO MINERALE 60 X 240

## Description

Fornace range has the look and feel of exposed brick, but the practicality of porcelain, relieves the ancient beauty of a material mixed and shaped by human hands. High variation Italian made tiles, suitable for cladding both interior and exterior walls. Available in 4 colours, Bianco, Verde, Argilla and Rosso. Matching deco tiles also available.

## **Specifications**

| Finish:           | MATT            |
|-------------------|-----------------|
| Material:         | PORCELAIN       |
| Origin:           | ITALY           |
| Size:             | 60 x 240        |
| Thickness:        | 7               |
| Variation:        | 3               |
| Weight:           | 12.44 kg per m² |
| Rectified:        | Yes             |
| Sealing Required: | No              |
| Colour:           | Black           |
| m² Per Box:       | 0.6912          |
| Tiles Per Pack:   | 48              |