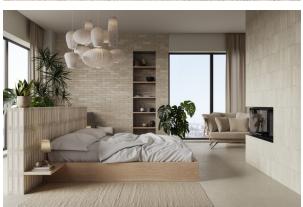

## Description

Fornace range has the look and feel of exposed brick, but the practicality of porcelain, relieves the ancient beauty of a material mixed and shaped by human hands. High variation Italian made tiles, suitable for cladding both interior and exterior walls. Available in 4 colours, Bianco, Verde, Argilla and Rosso. Matching deco tiles also available.