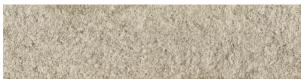

## FORNACE ARGILLA NATURALE 60 X 240

## Description

Fornace range has the look and feel of exposed brick, but the practicality of porcelain, relieves the ancient beauty of a material mixed and shaped by human hands. High variation Italian made tiles, suitable for cladding both interior and exterior walls. Available in 4 colours, Bianco, Verde, Argilla and Rosso. Matching deco tiles also available.

## **Specifications**

| Finish:           | MATT            |
|-------------------|-----------------|
| Material:         | PORCELAIN       |
| Origin:           | ITALY           |
| Size:             | 60 x 240        |
| Thickness:        | 7               |
| Variation:        | 3               |
| Weight:           | 12.44 kg per m² |
| Rectified:        | Yes             |
| Sealing Required: | No              |
| Colour:           | Beige           |
| m² Per Box:       | 0.6912          |
| Tiles Per Pack:   | 48              |