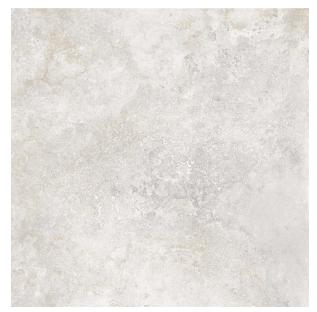

## **FOREVER WHITE MATT 600 X 600**

## Description

Forever is a glaze porcelain range that duplicates the exquisite beauty and enduring legacy of travertine, a testament to the transformative power of nature. Its unique aesthetic with a mesmerizing array of colours and patterns makes each piece truly one-of-a-kind, which is made even more unique by cutting the stone in the opposite way, creating something that is familiar yet different. Available in 2 colours, beige and white, suitable for all interior areas.

## **Specifications**

| Finish:           | MATT         |
|-------------------|--------------|
| Material:         | PORCELAIN    |
| Origin:           | CHINA        |
| Size:             | 600 x 600    |
| Thickness:        | 10           |
| PEI:              | 3            |
| Antislip Rating:  | R10          |
| Variation:        | 2            |
| Weight:           | 22 kg per m² |
| Rectified:        | Yes          |
| Sealing Required: | No           |
| Colour:           | White        |
| m² Per Box:       | 1.44         |
| Tiles Per Pack:   | 4            |