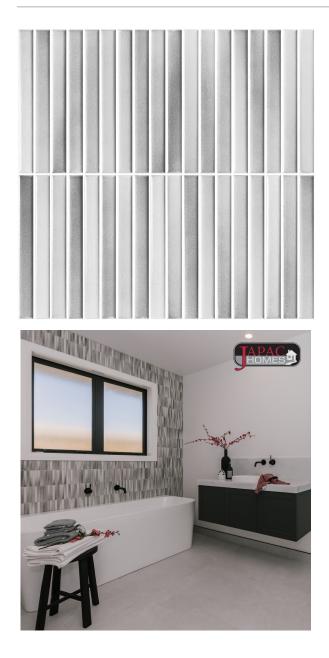

## EVANESCENCE WHITE SATIN MOSAIC 294 X 312

## Description

Inspired by the ever changing variation of light and shadow in the landscape, the Evanescence collection is characterised by a seamless graduation of shade. A contemporary kitkat / finger or sticks mosaic format designed for walls only. Create absolutely stunning splashbacks and feature walls with this dynamic collection.

Tile Size 15 x 145 Sheet Size 294 X 312mm

## **Specifications**

| Finish:           | MATT      |
|-------------------|-----------|
| Material:         | CERAMIC   |
| Origin:           | CHINA     |
| Size:             | 294 x 312 |
| Thickness:        | 7         |
| Weight:           | 1 kg each |
| Rectified:        | Yes       |
| Sealing Required: | No        |
| Colour:           | White     |