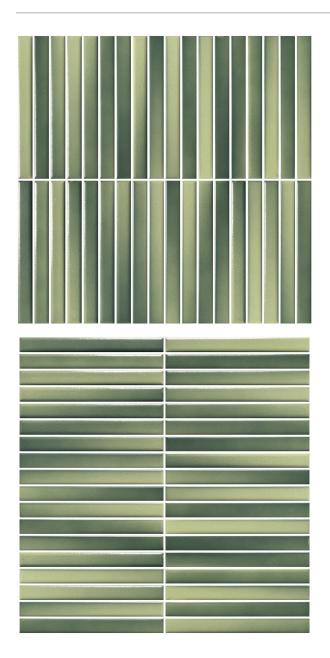

## EVANESCENCE GREEN SATIN MOSAIC 294 X 312

## Description

Inspired by the ever changing variation of light and shadow in the landscape, the Evanescence collection is characterised by a seamless graduation of shade. A contemporary kitkat / finger or sticks mosaic format designed for walls only. Create absolutely stunning splashbacks and feature walls with this dynamic collection.

Tile Size 15 x 145 Sheet Size 294 X 312mm

## **Specifications**

| Finish:           | MATT      |
|-------------------|-----------|
| Material:         | CERAMIC   |
| Origin:           | CHINA     |
| Size:             | 294 x 312 |
| Thickness:        | 7         |
| Weight:           | 1 kg each |
| Rectified:        | Yes       |
| Sealing Required: | No        |
| Colour:           | Green     |