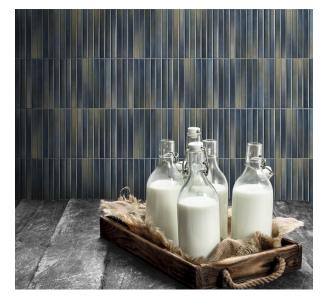

## EVANESCENCE DENIM SATIN MOSAIC 294 X 312

## Description

Inspired by the ever changing variation of light and shadow in the landscape, the Evanescence collection is characterised by a seamless graduation of shade. A contemporary kitkat / finger or sticks mosaic format designed for walls only. Create absolutely stunning splashbacks and feature walls with this dynamic collection.

Tile Size 15 x 145mm Sheet Size 294 X 312 mm Glazed Porcelain

\$27.90<sub>each</sub>