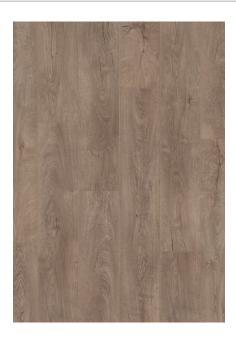

## EURO DELUXE 4V AQUA PROTECT SUMI OAK 192 X 1261

## **Description**

The Sumi Oak floor is a pleasant light grey-brown colour with rustic features like cracks and knots.

The Vitality Deluxe collection are 8mm thick with a V-groove on 4 sides. This decor has a Soft Touch Mat surface, with a silky mat surface imitating the feel of a wood floor with a mat finish coating.