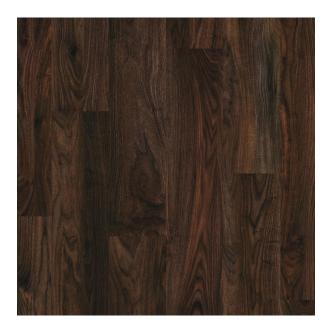

## **Description**

TheSelect Walnut floor is a rich brown colour with an interesting grain pattern, very different to Oak.

The Vitality Deluxe collection is a great quality product made in Belgium. All floors in the range are 8mm thick with a V-groove on 4 sides. Decors have a Brushed Structure surface, which means the grain raises and hollows are visible just like those on a real wood floor.