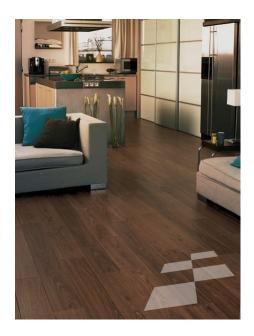

## **Description**

TheSelect Walnut floor is a rich brown colour with an interesting grain pattern, very different to Oak.

The Vitality Deluxe collection is a great quality product made in Belgium. All floors in the range are 8mm thick with a V-groove on 4 sides. Decors have a Brushed Structure surface, which means the grain raises and hollows are visible just like those on a real wood floor.