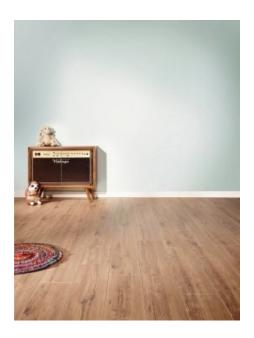

## **Description**

The Ipanema Oak is a warm beige-brown colour with rustic features such as cracks and knots.

The Vitality Deluxe collection is a great quality product made in Belgium. All floors in the range are 8mm thick with a V-groove on 4 sides. The Ipanema Oak has a Soft Touch Mat surface, with a silky mat surface imitating the feel of a wood floor with a mat finish coating