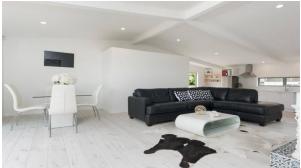

## EURO DELUXE 4V AQUA PROTECT CLOUDED OAK 192 X 1260

## **Description**

The Clouded Oak floor is an off-white colour with light grey features such as grain lines and knots.

The Vitality Deluxe collection is great quality laminate coming from Belgium. All floors in the Viltality Deluxe range are 8mm thick with a V-groove on 4 sides - this makes for authentic looking edges and joins, resulting in a floor that is hardly distinguishable from real wood. This decor has a Soft Touch Mat surface, this is a silky mat surfacethat imitates the feel of a wood floor with a mat finish coating.