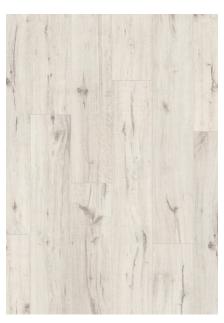

## EURO DELUXE 4V AQUA PROTECT CLOUDED OAK 192 X 1260

## **Description**

The Clouded Oak floor is an off-white colour with light grey features such as grain lines and knots.

The Vitality Deluxe collection is great quality laminate coming from Belgium. All floors in the Viltality Deluxe range are 8mm thick with a V-groove on 4 sides - this makes for authentic looking edges and joins, resulting in a floor that is hardly distinguishable from real wood. This decor has a Soft Touch Mat surface, this is a silky mat surfacethat imitates the feel of a wood floor with a mat finish coating.