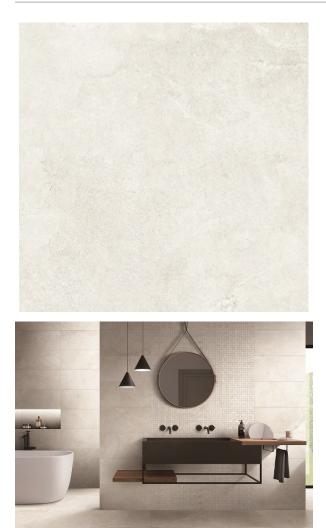

## **ENZO SAND MICROTEC 600 X 600**

## Description

A fantastic range with In & Out technology, suitable for both indoor and outdoor uses. Available in 4 colours, Cinder, Moon, Sand and Coal, Enzo delivers a very smooth feel on the surface, a perfect choice for bathroom, kitchen and laundry. But it achieves an unbelievably high anti-slip level in wet conditions, suits for outdoor areas. It is the best choice to deliver a consistent indoor - outdoor flow for your house.

## **Specifications**

| Finish:           | MATT                     |
|-------------------|--------------------------|
| Material:         | PORCELAIN                |
| Origin:           | CHINA                    |
| Size:             | 600 x 600                |
| Thickness:        | 10                       |
| PEI:              | 4                        |
| Antislip Rating:  | W                        |
| Variation:        | 3                        |
| Weight:           | 21 kg per m <sup>2</sup> |
| Rectified:        | Yes                      |
| Sealing Required: | No                       |
| Colour:           | Off White                |
| m² Per Box:       | 1.44                     |
| Tiles Per Pack:   | 4                        |