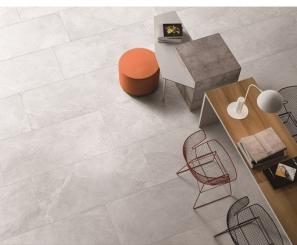

## **ENZO MOON MICROTEC 600 X 600**

## Description

A fantastic range with In & Out technology, suitable for both indoor and outdoor uses. Available in 4 colours, Cinder, Moon, Sand and Coal, Enzo delivers a very smooth feel on the surface, a perfect choice for bathroom, kitchen and laundry. But it achieves an unbelievably high anti-slip level in wet conditions, suits for outdoor areas. It is the best choice to deliver a consistent indoor - outdoor flow for your house.

## **Specifications**

| Finish:           | MATT         |
|-------------------|--------------|
| Material:         | PORCELAIN    |
| Origin:           | CHINA        |
| Size:             | 600 x 600    |
| Thickness:        | 10           |
| PEI:              | 4            |
| Antislip Rating:  | W            |
| Variation:        | 3            |
| Weight:           | 21 kg per m² |
| Rectified:        | Yes          |
| Sealing Required: | No           |
| m² Per Box:       | 1.44         |
| Tiles Per Pack:   | 4            |