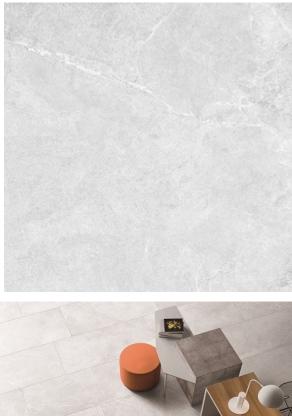

## **ENZO MOON MICROTEC 600 X 600**

## Description

A fantastic range with In & Out technology, suitable for both indoor and outdoor uses. Available in 4 colours, Cinder, Moon, Sand and Coal, Enzo delivers a very smooth feel on the surface, a perfect choice for bathroom, kitchen and laundry. But it achieves an unbelievably high anti-slip level in wet conditions, suits for outdoor areas. It is the best choice to deliver a consistent indoor - outdoor flow for your house.

**\$69.90** per m2 (incl GST)

| Specifications    |                          |
|-------------------|--------------------------|
| Finish:           | MATT                     |
| Material:         | PORCELAIN                |
| Origin:           | CHINA                    |
| Size:             | 600 x 600                |
| Thickness:        | 10                       |
| PEI:              | 4                        |
| Antislip Rating:  | W                        |
| Variation:        | 3                        |
| Weight:           | 21 kg per m <sup>2</sup> |
| Rectified:        | Yes                      |
| Sealing Required: | No                       |
| Colour:           | Beige                    |
| m² Per Box:       | 1.44                     |
| Tiles Per Pack:   | 4                        |