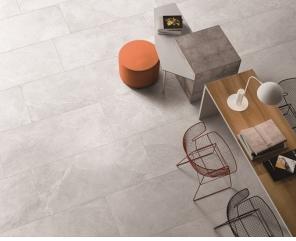

## **ENZO MOON MICROTEC 600 X 600**

## Description

A fantastic range with In & Out technology, suitable for both indoor and outdoor uses. Available in 4 colours, Cinder, Moon, Sand and Coal, Enzo delivers a very smooth feel on the surface, a perfect choice for bathroom, kitchen and laundry. But it achieves an unbelievably high anti-slip level in wet conditions, suits for outdoor areas. It is the best choice to deliver a consistent indoor - outdoor flow for your house.

**\$69.90** per m2 (incl GST)

| Specifications    |                          |
|-------------------|--------------------------|
| Finish:           | MATT                     |
| Material:         | PORCELAIN                |
| Origin:           | CHINA                    |
| Size:             | 600 x 600                |
| Thickness:        | 10                       |
| PEI:              | 4                        |
| Antislip Rating:  | W                        |
| Variation:        | 3                        |
| Weight:           | 21 kg per m <sup>2</sup> |
| Rectified:        | Yes                      |
| Sealing Required: | No                       |
| Colour:           | Beige                    |
| m² Per Box:       | 1.44                     |
| Tiles Per Pack:   | 4                        |