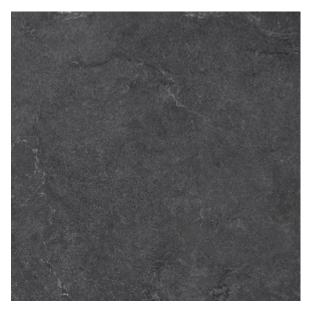

## **ENZO COAL MICROTEC 600 X 600**

## Description

A fantastic range with In & Out technology, suitable for both indoor and outdoor uses. Available in 4 colours, Cinder, Moon, Sand and Coal, Enzo delivers a very smooth feel on the surface, a perfect choice for bathroom, kitchen and laundry. But it achieves an unbelievably high anti-slip level in wet conditions, suits for outdoor areas. It is the best choice to deliver a consistent indoor - outdoor flow for your house.

## **Specifications**

| Finish:           | MATT         |
|-------------------|--------------|
| Material:         | PORCELAIN    |
| Origin:           | CHINA        |
| Size:             | 600 x 600    |
| Thickness:        | 10           |
| PEI:              | 4            |
| Antislip Rating:  | W            |
| Variation:        | 3            |
| Weight:           | 21 kg per m² |
| Rectified:        | Yes          |
| Sealing Required: | No           |
| Colour:           | Charcoal     |
| m² Per Box:       | 1.44         |
| Tiles Per Pack:   | 4            |