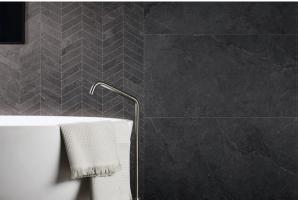

## **ENZO COAL MICROTEC 600 X 600**

## Description

A fantastic range with In & Out technology, suitable for both indoor and outdoor uses. Available in 4 colours, Cinder, Moon, Sand and Coal, Enzo delivers a very smooth feel on the surface, a perfect choice for bathroom, kitchen and laundry. But it achieves an unbelievably high anti-slip level in wet conditions, suits for outdoor areas. It is the best choice to deliver a consistent indoor - outdoor flow for your house.

## **Specifications**

| Finish:           | MATT         |
|-------------------|--------------|
| Material:         | PORCELAIN    |
| Origin:           | CHINA        |
| Size:             | 600 x 600    |
| Thickness:        | 10           |
| PEI:              | 4            |
| Antislip Rating:  | W            |
| Variation:        | 3            |
| Weight:           | 21 kg per m² |
| Rectified:        | Yes          |
| Sealing Required: | No           |
| Colour:           | Charcoal     |
| m² Per Box:       | 1.44         |
| Tiles Per Pack:   | 4            |