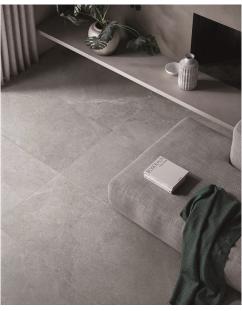

## ENZO CINDER MICROTEC 600 X 600

## Description

A fantastic range with In & Out technology, suitable for both indoor and outdoor uses. Available in 4 colours, Cinder, Moon, Sand and Coal, Enzo delivers a very smooth feel on the surface, a perfect choice for bathroom, kitchen and laundry. But it achieves an unbelievably high anti-slip level in wet conditions, suits for outdoor areas. It is the best choice to deliver a consistent indoor - outdoor flow for your house.