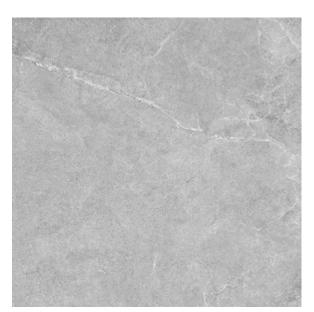

## ENZO CINDER MICROTEC 600 X 600

## Description

A fantastic range with In & Out technology, suitable for both indoor and outdoor uses. Available in 4 colours, Cinder, Moon, Sand and Coal, Enzo delivers a very smooth feel on the surface, a perfect choice for bathroom, kitchen and laundry. But it achieves an unbelievably high anti-slip level in wet conditions, suits for outdoor areas. It is the best choice to deliver a consistent indoor - outdoor flow for your house.

## **Specifications**

| Finish:           | MATT         |
|-------------------|--------------|
| Material:         | PORCELAIN    |
| Origin:           | CHINA        |
| Size:             | 600 x 600    |
| Thickness:        | 10           |
| PEI:              | 4            |
| Antislip Rating:  | W            |
| Variation:        | 3            |
| Weight:           | 21 kg per m² |
| Rectified:        | Yes          |
| Sealing Required: | No           |
| Colour:           | Grey         |
| m² Per Box:       | 1.44         |
| Tiles Per Pack:   | 4            |