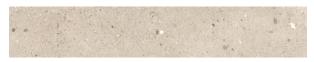

## **EGO SABBIA 200 X 1200**

## Description

The Ego collection, inspired by an ancient Mexican stone, tempered by the passing of time, features a surface that enhances its blend of granite and limestone. The effect is a varied design that enlivens the surfaces, which are available in four shades: Avorio, Sabbia, Grigio and Grigio Scuro

## **Specifications**

| Finish:           | Matt         |
|-------------------|--------------|
| Material:         | Porcelain    |
| Origin:           | ITALY        |
| Size:             | 200 x 1200   |
| PEI:              | 4            |
| Antislip Rating:  | R10          |
| Variation:        | 3            |
| Weight:           | 20 kg per m² |
| Rectified:        | Yes          |
| Sealing Required: | No           |
| Colour:           | Grey         |
| m² Per Box:       | 0.96         |
| Tiles Per Pack:   | 4            |
|                   |              |