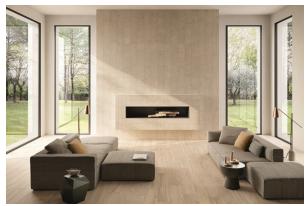

## **EGO SABBIA 200 X 1200**

## Description

The Ego collection, inspired by an ancient Mexican stone, tempered by the passing of time, features a surface that enhances its blend of granite and limestone. The effect is a varied design that enlivens the surfaces, which are available in four shades: Avorio, Sabbia, Grigio and Grigio Scuro