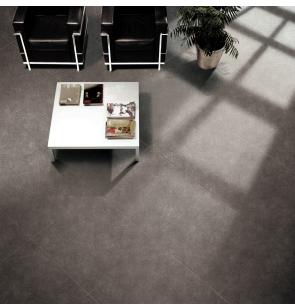

## **CORDOBA MOKA 600 X 600**

## Description

Cordoba Moka is a matt glazed porcelain tile in 600x600mm tile. Whilst it has a very uniform appearance, at closer inspection there are speckles and grains of various sizes and shades across the face of the tile. These give the cordoba series a stone-like character and also make it a very practical tile. Suitable for both floors and walls.