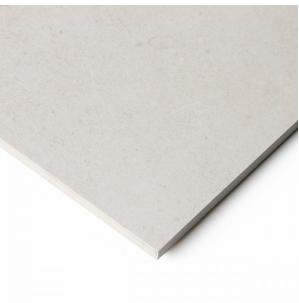

## Description

Cordoba Ivory is a matt glazed porcelain tile in 600x600mm tile. Whilst it has a very uniform appearance, at closer inspection there are speckles and grains of various sizes and shades across the face of the tile. These give the cordoba series a stone-like character and also make it a very practical tile. Suitable for both floors and walls.

## **Specifications**

| Finish:           | MATT            |
|-------------------|-----------------|
| Material:         | PORCELAIN       |
| Origin:           | CHINA           |
| Size:             | 600 x 600       |
| Thickness:        | 10              |
| PEI:              | 3               |
| Antislip Rating:  | Υ               |
| Variation:        | 2               |
| Weight:           | 20.25 kg per m² |
| Rectified:        | Yes             |
| Sealing Required: | No              |
| Colour:           | Off White       |
| m² Per Box:       | 1.44            |
| Tiles Per Pack:   | 4               |