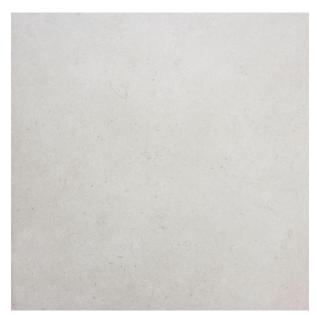

## Description

Cordoba Ivory is a matt glazed porcelain tile in 600x600mm tile. Whilst it has a very uniform appearance, at closer inspection there are speckles and grains of various sizes and shades across the face of the tile. These give the cordoba series a stone-like character and also make it a very practical tile. Suitable for both floors and walls.