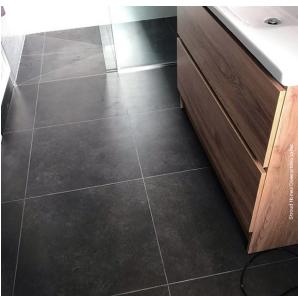

## **CORDOBA BLACK 600 X 600**

## Description

Cordoba Black is a matt glazed porcelain tile in a large format 600x600mm tile. Whilst it has a very uniform appearance, at closer inspection there are speckles and grains of various sizes and shades across the face of the tile. These give the cordoba series a stone-like character and also make it a very practical tile. Suitable for both floors and walls.