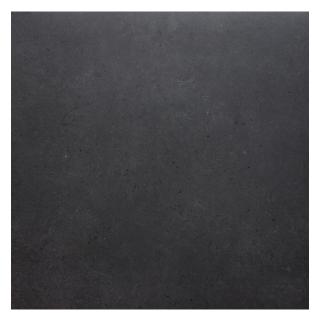

## **CORDOBA BLACK 600 X 600**

## Description

Cordoba Black is a matt glazed porcelain tile in a large format 600x600mm tile. Whilst it has a very uniform appearance, at closer inspection there are speckles and grains of various sizes and shades across the face of the tile. These give the cordoba series a stone-like character and also make it a very practical tile. Suitable for both floors and walls.