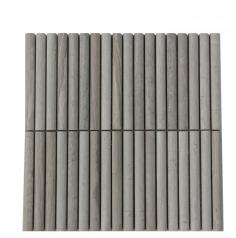

## COLOSSEUM TRAVERTINE 305 X 305

## Description

eed size: 15x151.5x14.8mm Sheet size: 305x305mm

Natural Stone will have variation from tile to tile. The stock received may differ from in-store samples. Please check several sheets on

receipt of goods. Natural stone requires sealing with a penetrating sealer before installation.

## **Specifications**

| Finish:           | MATT        |
|-------------------|-------------|
| Material:         | MARBLE      |
| Origin:           | CHINA       |
| Size:             | 305 x 305   |
| Thickness:        | 15          |
| Weight:           | 1.4 kg each |
| Rectified:        | No          |
| Sealing Required: | Yes         |
| Colour:           | Beige       |