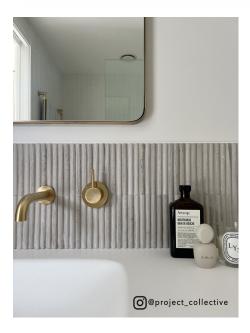

## COLOSSEUM TRAVERTINE 305 X 305

## Description

eed size: 15x151.5x14.8mm Sheet size: 305x305mm

Natural Stone will have variation from tile to tile. The stock received may differ from in-store samples. Please check several sheets on

receipt of goods. Natural stone requires sealing with a penetrating sealer before installation.