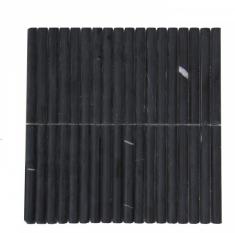

## **COLOSSEUM NERO MARQUINIA** 305 X 305

## Description

Seed size: 15x151.5x14.8mm Sheet size: 305x305mm

Natural Stone will have variation from tile to tile. The stock received may differ from in-store samples. Please check several sheets on

receipt of goods. Natural stone requires sealing with a penetrating sealer before installation.

## **Specifications**

| Finish:           | MATT        |
|-------------------|-------------|
| Material:         | MARBLE      |
| Origin:           | CHINA       |
| Size:             | 305 x 305   |
| Thickness:        | 15          |
| Weight:           | 1.4 kg each |
| Rectified:        | No          |
| Sealing Required: | Yes         |
| Colour:           | Black       |