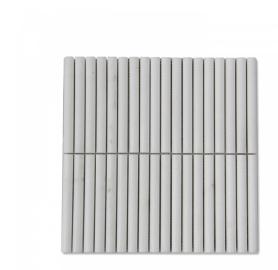

## COLOSSEUM CRYSTAL WHITE 305 X 305

## Description

Seed size: 15x151.5x14.8mm Sheet size: 305x305mm

Natural Stone will have variation from tile to tile. The stock received may differ from in-store samples. Please check several sheets on

receipt of goods. Natural stone requires sealing with a penetrating sealer before installation.

## **Specifications**

| Finish:           | MATT        |
|-------------------|-------------|
| Material:         | MARBLE      |
| Origin:           | CHINA       |
| Size:             | 305 x 305   |
| Thickness:        | 15          |
| Weight:           | 1.4 kg each |
| Rectified:        | No          |
| Sealing Required: | Yes         |
| Colour:           | White       |