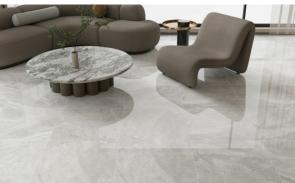

## COASTLINE LIGHT POLISHED 600 X 600

## Description

An absolutely stunning large format glazed porcelain. This tile is unbelievably gorgeous with a smooth polished finish that feels luxurious and indulging. Suitable for both interior floors and walls in residential spaces. Timeless appeal and loads of wow factor.