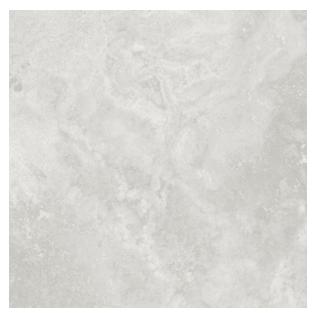

## COASTLINE LIGHT POLISHED 600 X 600

## Description

An absolutely stunning large format glazed porcelain. This tile is unbelievably gorgeous with a smooth polished finish that feels luxurious and indulging. Suitable for both interior floors and walls in residential spaces. Timeless appeal and loads of wow factor.

## **Specifications**

| Finish:           | POLISHED       |
|-------------------|----------------|
| Material:         | PORCELAIN      |
| Origin:           | CHINA          |
| Size:             | 600 x 600      |
| Variation:        | 3              |
| Weight:           | 20.5 kg per m² |
| Rectified:        | Yes            |
| Sealing Required: | No             |
| Colour:           | Grey           |
| m² Per Box:       | 1.44           |
| Tiles Per Pack:   | 4              |