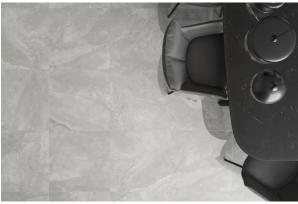

## COASTLINE DARK POLISHED 600 X 600

## Description

An absolutely stunning large format glazed porcelain. This tile is unbelievably gorgeous with a smooth polished finish that feels luxurious and indulging. Suitable for both interior floors and walls in residential spaces. Timeless appeal and loads of wow factor.