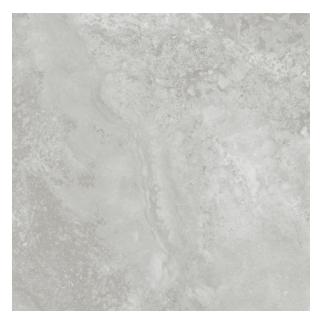

## COASTLINE DARK POLISHED 600 X 600

## Description

An absolutely stunning large format glazed porcelain. This tile is unbelievably gorgeous with a smooth polished finish that feels luxurious and indulging. Suitable for both interior floors and walls in residential spaces. Timeless appeal and loads of wow factor.

## **Specifications**

| Finish:           | POLISHED       |
|-------------------|----------------|
| Material:         | PORCELAIN      |
| Origin:           | CHINA          |
| Size:             | 600 x 600      |
| Variation:        | 3              |
| Weight:           | 20.5 kg per m² |
| Rectified:        | Yes            |
| Sealing Required: | No             |
| Colour:           | Grey           |
| m² Per Box:       | 1.44           |
| Tiles Per Pack:   | 4              |