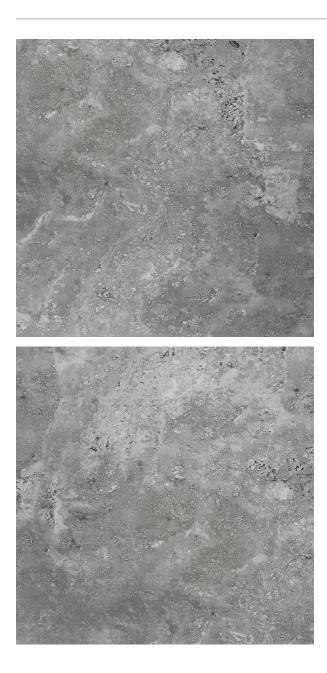

## CLARITY GREY MATT 600 X 600

## Description

Inspired by travertine, Clarity Grey is a fantastic option for those who love the movement and variation of natural stone. This glazed procelain tile has a soft matt finish, broken by tiny holes that add texture and interest.

## **Specifications**

| Finish:                 | MATT                     |
|-------------------------|--------------------------|
| Material:               | PORCELAIN                |
| Origin:                 | CHINA                    |
| Size:                   | 600 × 600                |
| Thickness:              | 10                       |
| Antislip Rating:        | Z                        |
| Variation:              | 3                        |
| Weight:                 | 20 kg per m <sup>2</sup> |
| Rectified:              | Yes                      |
| Sealing Required:       | No                       |
| Colour:                 | Grey                     |
| m <sup>2</sup> Per Box: | 1.44                     |
| Tiles Per Pack:         | 4                        |