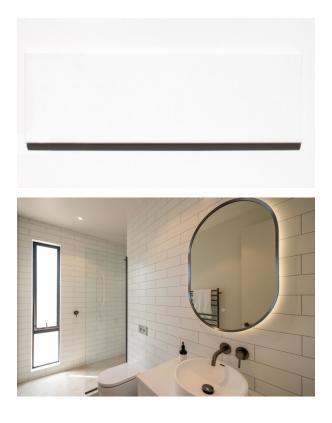

## CITY WHITE MATT 100 X 300

## Description

A traditional white wall tile with matt finish. Glazed ceramic, suitable for interior walls, and available in other sizes.

Warning: We do not recommend using dark grouts on white mat tiles as unless particular care is taken, some grouts can cause staining. For safe installation, ensure your tiler uses Aquamix Grout Release prior to grouting.