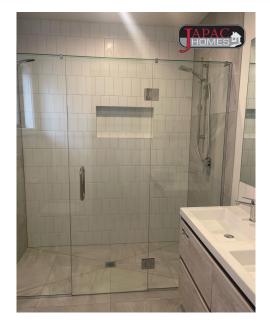

## **CITY WHITE MATT 100 X 200**

## Description

A traditional white wall tile with matt finish. Glazed ceramic, suitable for interior walls, and available in other sizes.

Warning: We do not recommend using dark grouts on white mat tiles as unless particular care is taken, some grouts can cause staining. For safe installation, ensure your tiler uses Aquamix Grout Release prior to grouting.