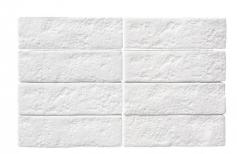

## **CHALK SNOW 62 X 200**

## Description

Bring a touch of artisanal charm to your interiors with the Chalk collection. This vibrant range of Spanish wall tiles features glazed ceramic with a soft matte finish and a hand-crafted look that exudes elegance. Perfect for interior walls, these tiles are available in five stunning shades: Snow, Sky, Grey, Sand, and Mint. Elevate your space with timeless style and a splash of colour!

## **Specifications**

| Finish:           | MATT         |
|-------------------|--------------|
| Material:         | CERAMIC      |
| Origin:           | SPAIN        |
| Size:             | 62 x 200     |
| Thickness:        | 9            |
| Variation:        | 1            |
| Weight:           | 14 kg per m² |
| Rectified:        | No           |
| Sealing Required: | No           |
| Colour:           | White        |
| m² Per Box:       | 0.625        |
| Tiles Per Pack:   | 50           |