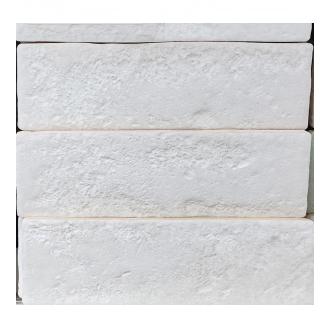

## **CHALK SNOW 62 X 200**

## Description

Bring a touch of artisanal charm to your interiors with the Chalk collection. This vibrant range of Spanish wall tiles features glazed ceramic with a soft matte finish and a hand-crafted look that exudes elegance. Perfect for interior walls, these tiles are available in five stunning shades: Snow, Sky, Grey, Sand, and Mint. Elevate your space with timeless style and a splash of colour!

## **Specifications**

| Finish:           | MATT         |
|-------------------|--------------|
| Material:         | CERAMIC      |
| Origin:           | SPAIN        |
| Size:             | 62 x 200     |
| Thickness:        | 9            |
| Variation:        | 1            |
| Weight:           | 14 kg per m² |
| Rectified:        | No           |
| Sealing Required: | No           |
| Colour:           | White        |
| m² Per Box:       | 0.625        |
| Tiles Per Pack:   | 50           |