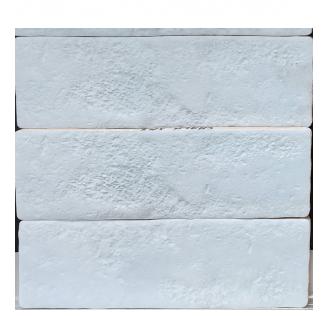

## CHALK SKY 62 X 200

## Description

Bring a touch of artisanal charm to your interiors with the Chalk collection. This vibrant range of Spanish wall tiles features glazed ceramic with a soft matte finish and a hand-crafted look that exudes elegance. Perfect for interior walls, these tiles are available in five stunning shades: Snow, Sky, Grey, Sand, and Mint. Elevate your space with timeless style and a splash of colour!

## **Specifications**

| Finish:           | MATT         |
|-------------------|--------------|
| Material:         | CERAMIC      |
| Origin:           | SPAIN        |
| Size:             | 62 x 200     |
| Thickness:        | 9            |
| Variation:        | 1            |
| Weight:           | 14 kg per m² |
| Rectified:        | No           |
| Sealing Required: | No           |
| Colour:           | Blue         |
| m² Per Box:       | 0.625        |
| Tiles Per Pack:   | 50           |