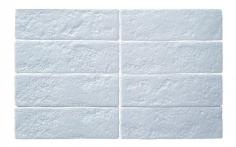

## CHALK SKY 62 X 200

## Description

Bring a touch of artisanal charm to your interiors with the Chalk collection. This vibrant range of Spanish wall tiles features glazed ceramic with a soft matte finish and a hand-crafted look that exudes elegance. Perfect for interior walls, these tiles are available in five stunning shades: Snow, Sky, Grey, Sand, and Mint. Elevate your space with timeless style and a splash of colour!

## **Specifications**

| Finish:           | MATT         |
|-------------------|--------------|
| Material:         | CERAMIC      |
| Origin:           | SPAIN        |
| Size:             | 62 x 200     |
| Thickness:        | 9            |
| Variation:        | 1            |
| Weight:           | 14 kg per m² |
| Rectified:        | No           |
| Sealing Required: | No           |
| Colour:           | Blue         |
| m² Per Box:       | 0.625        |
| Tiles Per Pack:   | 50           |