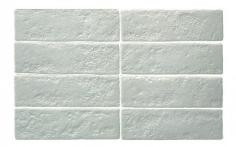

## **CHALK MINT 62 X 200**

## Description

Bring a touch of artisanal charm to your interiors with the Chalk collection. This vibrant range of Spanish wall tiles features glazed ceramic with a soft matte finish and a hand-crafted look that exudes elegance. Perfect for interior walls, these tiles are available in five stunning shades: Snow, Sky, Grey, Sand, and Mint. Elevate your space with timeless style and a splash of colour!

## **Specifications**

| Finish:           | MATT         |
|-------------------|--------------|
| Material:         | CERAMIC      |
| Origin:           | SPAIN        |
| Size:             | 62 x 200     |
| Thickness:        | 9            |
| Variation:        | 1            |
| Weight:           | 14 kg per m² |
| Rectified:        | No           |
| Sealing Required: | NI-          |
| Sealing Required. | No           |
| Colour:           | Green        |
|                   |              |