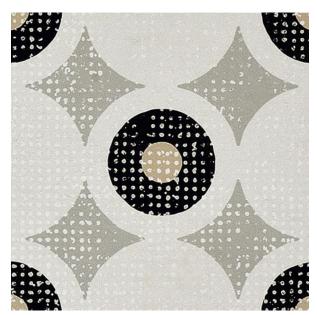

## CEMENTINA OPEN AIR #3 200 X200

## Description

Cementine porcelain tiles designed specifically for exterior use. Decorated with geometric and floral patterns inspired by late 19th Century designs but reinterpreted for the contemporary era. The Open Air collection brings brightly coloured, decorative and eclectic designs to the outdoors. A very special collection indeed!