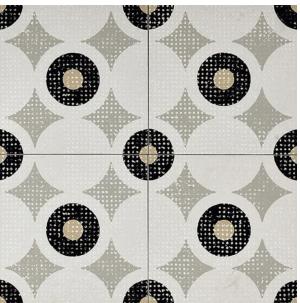

## CEMENTINA OPEN AIR #3 200 X200

## Description

Cementine porcelain tiles designed specifically for exterior use. Decorated with geometric and floral patterns inspired by late 19th Century designs but reinterpreted for the contemporary era. The Open Air collection brings brightly coloured, decorative and eclectic designs to the outdoors. A very special collection indeed!