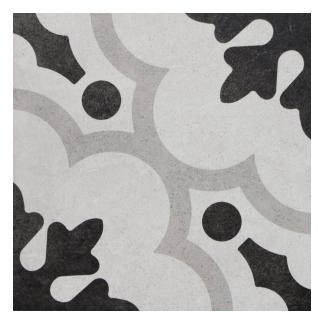

## **CEMENTINA B&W #2 200 X 200**

## Description

Part of the Cementina Black and White series, B&W #2 is a delicate repeating floral pattern that is both contemporary and classic. Monochromatic tones and an incredibly attractive design, ensure the ongoing popularity of this tile for both floors and walls.