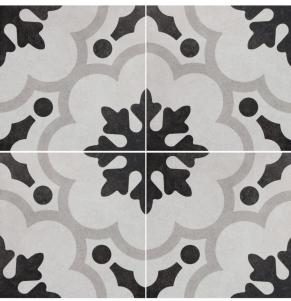

## **CEMENTINA B&W #2 200 X 200**

## Description

Part of the Cementina Black and White series, B&W #2 is a delicate repeating floral pattern that is both contemporary and classic. Monochromatic tones and an incredibly attractive design, ensure the ongoing popularity of this tile for both floors and walls.