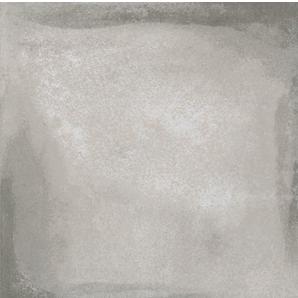

## CEMENT WASH MID GREY 600 X 600

## Description

Cement Wash Mid Grey is a concrete effect glazed tile, with a matt finish for that authentic stone-concrete feel. Suitable for all residential interiors, both floors and walls, Cement Wash is an excellent concrete replica with all the durability and low porosity of ceramic stoneware.

## **Specifications**

| Finish:           | MATT            |
|-------------------|-----------------|
| Material:         | VITREOUS        |
| Origin:           | CHINA           |
| Size:             | 600 x 600       |
| Thickness:        | 10              |
| Antislip Rating:  | Z               |
| Weight:           | 21.88 kg per m² |
| Rectified:        | Yes             |
| Sealing Required: | No              |
| Colour:           | Grey            |
| m² Per Box:       | 1.44            |
| Tiles Per Pack:   | 4               |