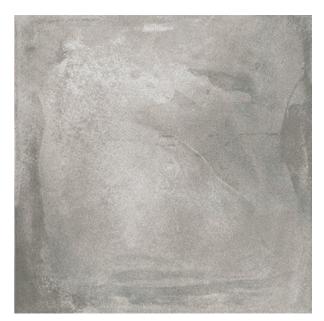

## CEMENT WASH MID GREY 600 X 600

## Description

Cement Wash Mid Grey is a concrete effect glazed tile, with a matt finish for that authentic stone-concrete feel. Suitable for all residential interiors, both floors and walls, Cement Wash is an excellent concrete replica with all the durability and low porosity of ceramic stoneware.

## **Specifications**

| Finish:           | MATT            |
|-------------------|-----------------|
| Material:         | VITREOUS        |
| Origin:           | CHINA           |
| Size:             | 600 x 600       |
| Thickness:        | 10              |
| Antislip Rating:  | Z               |
| Weight:           | 21.88 kg per m² |
| Rectified:        | Yes             |
| Sealing Required: | No              |
| Colour:           | Grey            |
| m² Per Box:       | 1.44            |
| Tiles Per Pack:   | 4               |