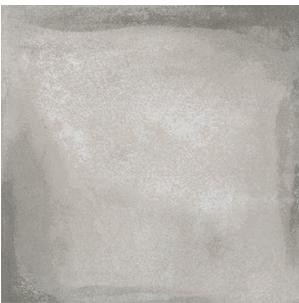

## CEMENT WASH MID GREY 600 X 600

## Description

Cement Wash Mid Grey is a concrete effect glazed tile, with a matt finish for that authentic stone-concrete feel. Suitable for all residential interiors, both floors and walls, Cement Wash is an excellent concrete replica with all the durability and low porosity of ceramic stoneware.

## **Specifications**

| Finish:           | MATT            |
|-------------------|-----------------|
| Material:         | VITREOUS        |
| Origin:           | CHINA           |
| Size:             | 600 x 600       |
| Thickness:        | 10              |
| Antislip Rating:  | Z               |
| Weight:           | 21.88 kg per m² |
| Rectified:        | Yes             |
| Sealing Required: | No              |
| Colour:           | Grey            |
| m² Per Box:       | 1.44            |
| Tiles Per Pack:   | 4               |