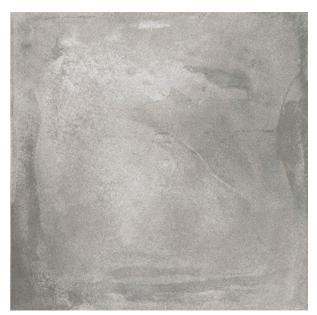

## CEMENT WASH MID GREY 600 X 600

## Description

Cement Wash Mid Grey is a concrete effect glazed tile, with a matt finish for that authentic stone-concrete feel. Suitable for all residential interiors, both floors and walls, Cement Wash is an excellent concrete replica with all the durability and low porosity of ceramic stoneware.

## **Specifications**

| Finish:           | MATT            |
|-------------------|-----------------|
| Material:         | VITREOUS        |
| Origin:           | CHINA           |
| Size:             | 600 x 600       |
| Thickness:        | 10              |
| Antislip Rating:  | Z               |
| Weight:           | 21.88 kg per m² |
| Rectified:        | Yes             |
| Sealing Required: | No              |
| Colour:           | Grey            |
| m² Per Box:       | 1.44            |
| Tiles Per Pack:   | 4               |