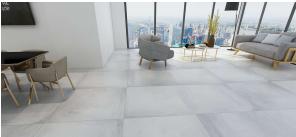

## CEMENT WASH LIGHT GREY 600 X 600

## Description

Cement Wash Light Grey is a concrete effect glazed tile, with a matt finish for that authentic stone-concrete feel. Suitable for all residential interiors, both floors and walls, Cement Wash is an excellent concrete replica with all the durability and low porosity of ceramic stoneware.