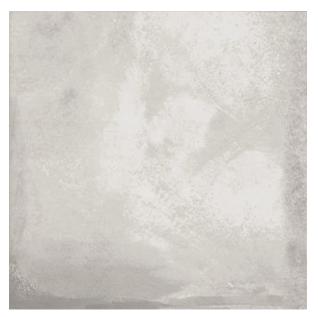

## CEMENT WASH LIGHT GREY 600 X 600

## Description

Cement Wash Light Grey is a concrete effect glazed tile, with a matt finish for that authentic stone-concrete feel. Suitable for all residential interiors, both floors and walls, Cement Wash is an excellent concrete replica with all the durability and low porosity of ceramic stoneware.