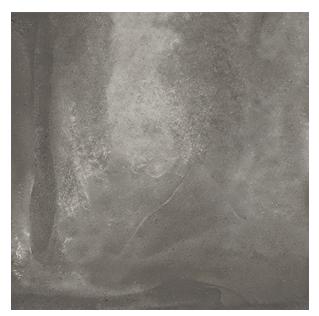

## CEMENT WASH DARK GREY 600 X 600

## Description

Cement Wash Dark Grey is a concrete effect glazed tile, with a matt finish for that authentic stone-concrete feel. Suitable for all residential interiors, both floors and walls, Cement Wash is an excellent concrete replica with all the durability of ceramic stoneware.