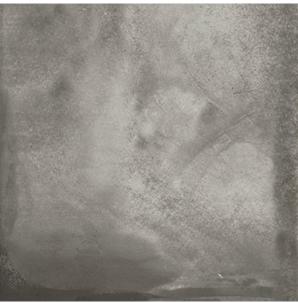

## CEMENT WASH DARK GREY 600 X 600

## Description

Cement Wash Dark Grey is a concrete effect glazed tile, with a matt finish for that authentic stone-concrete feel. Suitable for all residential interiors, both floors and walls, Cement Wash is an excellent concrete replica with all the durability of ceramic stoneware.