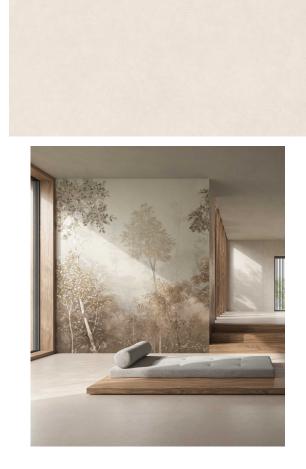

## CEMENT VIBES CALCE RESIN NAT 597X1197

## Description

Inspired by the timeless appeal of concrete, the Cement Vibes collection brings a contemporary twist to this classic material. Featuring a resin finish, it offers a sleek, uniform look with a smooth, modern feel. Available in two sophisticated shades Calce and Beton and a striking 600x1200mm format, Cement Vibes delivers seamless elegance for any interior space. Elevate your design further with matching 3D decorative tiles, adding depth and texture to your walls.