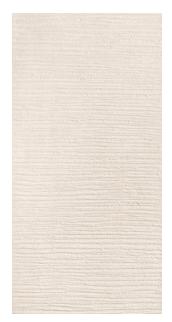

## CEMENT VIBES CALCE HANDMADE DECOR 597X1197

## Description

Inspired by the timeless appeal of concrete, the Cement Vibes collection brings a contemporary twist to this classic material. Featuring a resin finish, it offers a sleek, uniform look with a smooth, modern feel. Available in two sophisticated shades Calce and Beton and a striking 600x1200mm format, Cement Vibes delivers seamless elegance for any interior space. Elevate your design further with matching 3D decorative tiles, adding depth and texture to your walls.

## **Specifications**

| Finish:           | Matt         |
|-------------------|--------------|
| Material:         | Porcelain    |
| Origin:           | ITALY        |
| Size:             | 597 x 1197   |
| Thickness:        | 8.5          |
| Variation:        | 2            |
| Weight:           | 20 kg per m² |
| Rectified:        | Yes          |
| Sealing Required: | No           |
| Colour:           | Beige        |
| m² Per Box:       | 1.44         |
| Tiles Per Pack:   | 2            |