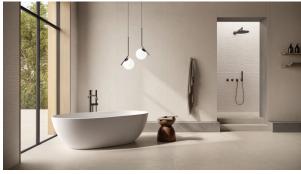

## CEMENT VIBES CALCE HANDMADE DECOR 597X1197

## Description

Inspired by the timeless appeal of concrete, the Cement Vibes collection brings a contemporary twist to this classic material. Featuring a resin finish, it offers a sleek, uniform look with a smooth, modern feel. Available in two sophisticated shades Calce and Beton and a striking 600x1200mm format, Cement Vibes delivers seamless elegance for any interior space. Elevate your design further with matching 3D decorative tiles, adding depth and texture to your walls.