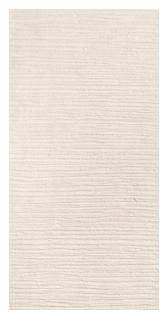

## CEMENT VIBES CALCE HANDMADE DECOR 597X1197

## Description

Inspired by the timeless appeal of concrete, the Cement Vibes collection brings a contemporary twist to this classic material. Featuring a resin finish, it offers a sleek, uniform look with a smooth, modern feel. Available in two sophisticated shades Calce and Beton and a striking 600x1200mm format, Cement Vibes delivers seamless elegance for any interior space. Elevate your design further with matching 3D decorative tiles, adding depth and texture to your walls.

## **Specifications**

| Finish:           | Matt         |
|-------------------|--------------|
| Material:         | Porcelain    |
| Origin:           | ITALY        |
| Size:             | 597 x 1197   |
| Thickness:        | 8.5          |
| Variation:        | 2            |
| Weight:           | 20 kg per m² |
| Rectified:        | Yes          |
| Sealing Required: | No           |
| Colour:           | Beige        |
| m² Per Box:       | 1.44         |
| Tiles Per Pack:   | 2            |