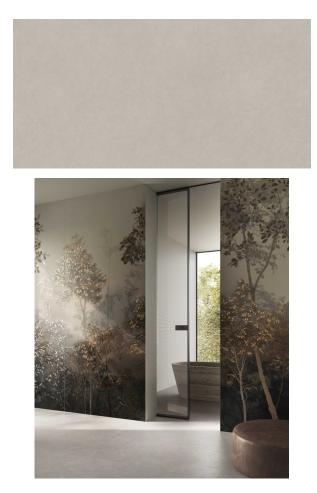

## CEMENT VIBES BETON RESIN NAT 597X1197

## Description

Inspired by the timeless appeal of concrete, the Cement Vibes collection brings a contemporary twist to this classic material. Featuring a resin finish, it offers a sleek, uniform look with a smooth, modern feel. Available in two sophisticated shades Calce and Beton and a striking 600x1200mm format, Cement Vibes delivers seamless elegance for any interior space. Elevate your design further with matching 3D decorative tiles, adding depth and texture to your walls.

## **Specifications**

| Finish:                 | Matt                     |
|-------------------------|--------------------------|
| Material:               | Porcelain                |
| Origin:                 | ITALY                    |
| Size:                   | 597 x 1197               |
| Thickness:              | 8.5                      |
| Antislip Rating:        | R10                      |
| Variation:              | 2                        |
| Weight:                 | 20 kg per m <sup>2</sup> |
| Rectified:              | Yes                      |
| Sealing Required:       | No                       |
| Colour:                 | Taupe                    |
| m <sup>2</sup> Per Box: | 1.44                     |
| Tiles Per Pack:         | 2                        |