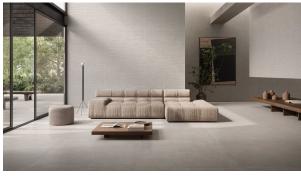

## **CEMENT VIBES BETON HANDMADE DECOR 597X1197**

## Description

Inspired by the timeless appeal of concrete, the Cement Vibes collection brings a contemporary twist to this classic material. Featuring a resin finish, it offers a sleek, uniform look with a smooth, modern feel. Available in two sophisticated shades Calce and Beton and a striking 600x1200mm format, Cement Vibes delivers seamless elegance for any interior space. Elevate your design further with matching 3D decorative tiles, adding depth and texture to your walls.