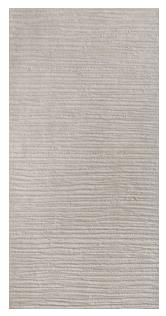

## **CEMENT VIBES BETON HANDMADE DECOR 597X1197**

## Description

Inspired by the timeless appeal of concrete, the Cement Vibes collection brings a contemporary twist to this classic material. Featuring a resin finish, it offers a sleek, uniform look with a smooth, modern feel. Available in two sophisticated shades Calce and Beton and a striking 600x1200mm format, Cement Vibes delivers seamless elegance for any interior space. Elevate your design further with matching 3D decorative tiles, adding depth and texture to your walls.

## **Specifications**

| Finish:           | Matt         |
|-------------------|--------------|
| Material:         | Porcelain    |
| Origin:           | ITALY        |
| Size:             | 597 x 1197   |
| Thickness:        | 8.5          |
| Variation:        | 2            |
| Weight:           | 20 kg per m² |
| Rectified:        | Yes          |
| Sealing Required: | No           |
| Colour:           | Taupe        |
| m² Per Box:       | 1.44         |
| Tiles Per Pack:   | 2            |