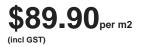

## **CATCH PERLE 250 X 1500**

## Description

The Catch range is an incredibly realistic porcelain replica of timber planks. It recreates the textures, knots and grains found in real wood whilst offering all the modern benefits of a stain, water and wear resistant floor. Suitable for interior floors and walls. Available in 250x1500mm, in 4 stocked colours.





**Stock** Very High (200+ m2)

## **Specifications**

| Finish:           | MATT                     |
|-------------------|--------------------------|
| Material:         | PORCELAIN                |
| Origin:           | CHINA                    |
| Size:             | 250 x 1500               |
| PEI:              | 3                        |
| Antislip Rating:  | Х                        |
| Variation:        | 2                        |
| Weight:           | 20 kg per m <sup>2</sup> |
| Rectified:        | Yes                      |
| Sealing Required: | No                       |
| Colour:           | White                    |
| m² Per Box:       | 1.5                      |
| Tiles Per Pack:   | 4                        |