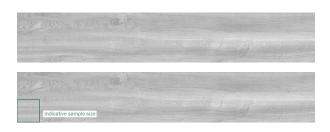

## Description

The Catch range is an incredibly realistic porcelain replica of timber planks. It recreates the textures, knots and grains found in real wood whilst offering all the modern benefits of a stain, water and wear resistant floor. Suitable for interior floors and walls. Available in 250x1500mm, in 4 stocked colours.

## **Specifications**

| Finish:           | MATT                     |
|-------------------|--------------------------|
| Material:         | PORCELAIN                |
| Origin:           | CHINA                    |
| Size:             | 250 x 1500               |
| PEI:              | 3                        |
| Antislip Rating:  | Х                        |
| Variation:        | 2                        |
| Weight:           | 20 kg per m <sup>2</sup> |
| Rectified:        | Yes                      |
| Sealing Required: | No                       |
| Colour:           | White                    |
| m² Per Box:       | 1.5                      |
| Tiles Per Pack:   | 4                        |