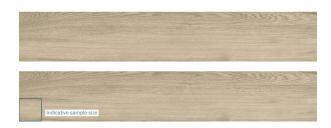

## **CATCH MIEL 250 X 1500**

## Description

The Catch range is an incredibly realistic porcelain replica of timber planks. It recreates the textures, knots and grains found in real wood whilst offering all the modern benefits of a stain, water and wear resistant floor. Suitable for interior floors and walls. Available in 250x1500mm, in 4 stocked colours.