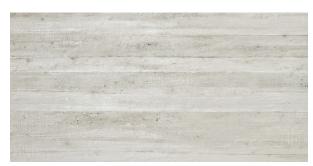

## **CASSERTO WHITE 600 X 1200**

## Description

The Casserto series is a rectified porcelain with a distinct concrete formwork effect. Industrial, urban and warehouse cool, it's an awesome series for creating a slightly edgy effect in any situation. It can be used on both floors and walls and is available in three contemporary colours: Grey, White and Nero.

## **Specifications**

| Finish:           | MATT           |
|-------------------|----------------|
| Material:         | PORCELAIN      |
| Origin:           | CHINA          |
| Size:             | 600 x 1200     |
| Thickness:        | 10             |
| Antislip Rating:  | Υ              |
| Variation:        | 2              |
| Weight:           | 20.5 kg per m² |
| Rectified:        | Yes            |
| Sealing Required: | No             |
| Colour:           | Grey           |
| m² Per Box:       | 1.44           |
| Tiles Per Pack:   | 2              |