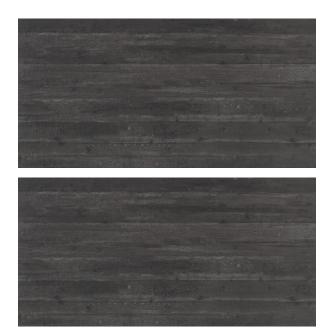

## CASSERTO NERO 600 X 1200

## Description

The Casserto series is a rectified porcelain with a distinct concrete formwork effect. Industrial, urban and warehouse cool, it's an awesome series for creating a slightly edgy effect in any situation. It can be used on both floors and walls and is available in three contemporary colours: Grey, White and Nero.

## **Specifications**

| Finish:           | MATT                       |
|-------------------|----------------------------|
| Material:         | PORCELAIN                  |
| Origin:           | CHINA                      |
| Size:             | 600 x 1200                 |
| Thickness:        | 10                         |
| Antislip Rating:  | Y                          |
| Variation:        | 2                          |
| Weight:           | 20.5 kg per m <sup>2</sup> |
| Rectified:        | Yes                        |
| Sealing Required: | No                         |
| Colour:           | Black                      |
| m² Per Box:       | 1.44                       |
| Tiles Per Pack:   | 2                          |