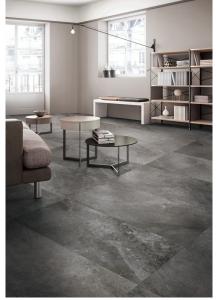

## CASHMERE NERO MICROTEC 600 X 600

## Description

A fantastic range with In & Out technology, suitable for both indoor and outdoor uses. Available in 4 colours, Grey, Nero, Oyster and White. Cashmere delivers a very smooth feel on the surface, a perfect choice for bathroom, kitchen and laundry. But it achieves an unbelievably high anti-slip level in wet conditions, suits for outdoor areas. It is the best choice to deliver a consistent indoor - outdoor flow for your house.

## **Specifications**

| Finish:           | MATT                     |
|-------------------|--------------------------|
| Material:         | PORCELAIN                |
| Origin:           | CHINA                    |
| Size:             | 600 x 600                |
| Thickness:        | 10                       |
| Antislip Rating:  | W                        |
| Variation:        | 3                        |
| Weight:           | 22 kg per m <sup>2</sup> |
| Rectified:        | Yes                      |
| Sealing Required: | No                       |
| Colour:           | Black                    |
| m² Per Box:       | 1.44                     |
| Tiles Per Pack:   | 4                        |