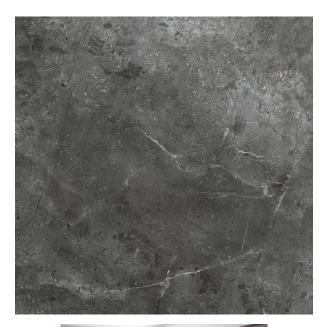

## CASHMERE NERO MICROTEC 600 X 600

## Description

A fantastic range with In & Out technology, suitable for both indoor and outdoor uses. Available in 4 colours, Grey, Nero, Oyster and White. Cashmere delivers a very smooth feel on the surface, a perfect choice for bathroom, kitchen and laundry. But it achieves an unbelievably high anti-slip level in wet conditions, suits for outdoor areas. It is the best choice to deliver a consistent indoor - outdoor flow for your house.

## **Specifications**

| Finish:           | MATT                     |
|-------------------|--------------------------|
| Material:         | PORCELAIN                |
| Origin:           | CHINA                    |
| Size:             | 600 x 600                |
| Thickness:        | 10                       |
| Antislip Rating:  | W                        |
| Variation:        | 3                        |
| Weight:           | 22 kg per m <sup>2</sup> |
| Rectified:        | Yes                      |
| Sealing Required: | No                       |
| Colour:           | Black                    |
| m² Per Box:       | 1.44                     |
| Tiles Per Pack:   | 4                        |