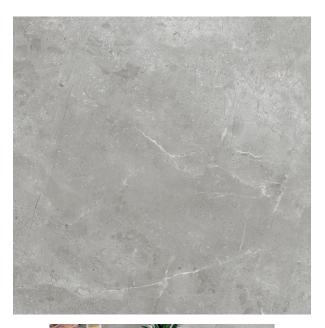

## CASHMERE GREY MICROTEC 600 X 600

## Description

A fantastic range with In & Out technology, suitable for both indoor and outdoor uses. Available in 4 colours, Grey, Nero, Oyster and White. Cashmere delivers a very smooth feel on the surface, a perfect choice for bathroom, kitchen and laundry. But it achieves an unbelievably high anti-slip level in wet conditions, suits for outdoor areas. It is the best choice to deliver a consistent indoor - outdoor flow for your house.

## **Specifications**

| Finish:           | MATT                     |
|-------------------|--------------------------|
| Material:         | PORCELAIN                |
| Origin:           | CHINA                    |
| Size:             | 600 x 600                |
| Thickness:        | 10                       |
| Antislip Rating:  | W                        |
| Variation:        | 3                        |
| Weight:           | 20 kg per m <sup>2</sup> |
| Rectified:        | Yes                      |
| Sealing Required: | No                       |
| Colour:           | Grey                     |
| m² Per Box:       | 1.44                     |
| Tiles Per Pack:   | 4                        |