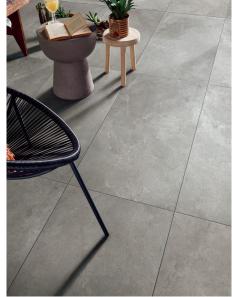

## CASHMERE GREY MICROTEC 600 X 600

## Description

A fantastic range with In & Out technology, suitable for both indoor and outdoor uses. Available in 4 colours, Grey, Nero, Oyster and White. Cashmere delivers a very smooth feel on the surface, a perfect choice for bathroom, kitchen and laundry. But it achieves an unbelievably high anti-slip level in wet conditions, suits for outdoor areas. It is the best choice to deliver a consistent indoor - outdoor flow for your house.

## **Specifications**

| Finish:           | MATT                     |
|-------------------|--------------------------|
| Material:         | PORCELAIN                |
| Origin:           | CHINA                    |
| Size:             | 600 x 600                |
| Thickness:        | 10                       |
| Antislip Rating:  | W                        |
| Variation:        | 3                        |
| Weight:           | 20 kg per m <sup>2</sup> |
| Rectified:        | Yes                      |
| Sealing Required: | No                       |
| Colour:           | Grey                     |
| m² Per Box:       | 1.44                     |
| Tiles Per Pack:   | 4                        |