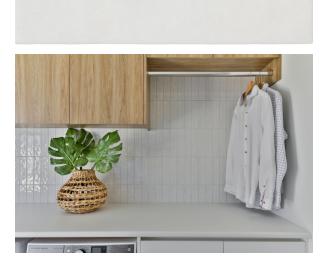

## **CASABLANCA WHITE 58 X 242**

## Description

Casablanca is a stunning wall tile range that comes in 2 sizes, 58x242 and 120x120. Available in vibrant bright colours. Each colour comes with a shade variation containing 3 light, 3 mid and 3 dark shades. It is a fantastic range for kitchen splashbacks, feature walls in bathrooms or commercial use like cafes and restaurants.