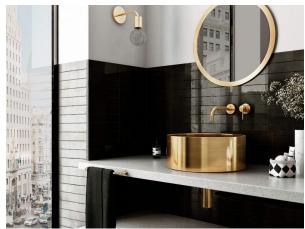

## **CASABLANCA BLACK 58 X 242**

## Description

Casablanca is a stunning wall tile range that comes in 2 sizes, 58x242 and 120x120. Available in vibrant bright colours. Each colour comes with a shade variation containing 3 light, 3 mid and 3 dark shades. It is a fantastic range for kitchen splashbacks, feature walls in bathrooms or commercial use like cafes and restaurants.